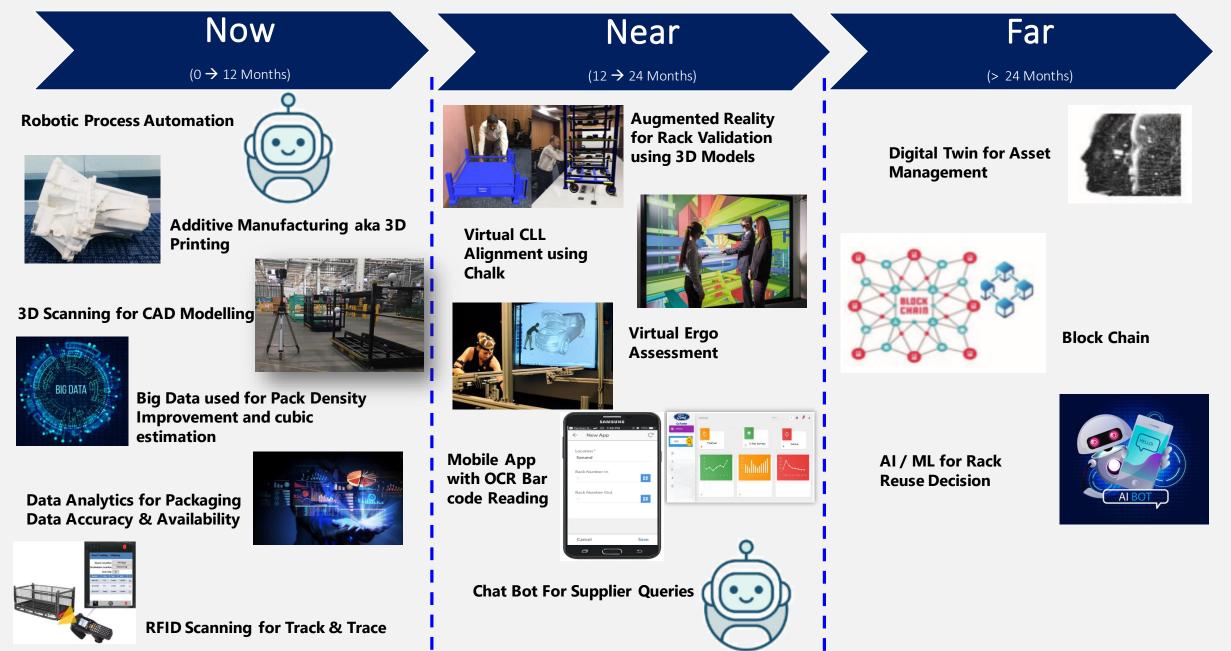

**Enablers to Support Future Technology**

### **Components/Enablers**

### Technology

- IIoT
- Cloud Computing
- Autonomous Robots
- Connected Systems

### IT

• Big Data & Analytics

#### Manufacturing

- Simulation & Validation
- Systems Integration
- Virtual-Augmented Reality
- Smart Machines (RFID/ Wireless)







# Packaging

- Packaging Integrated with Supply Chain
- ✓ Role of Automation in Packaging



## **Packaging - Integration With Supply Chain**



Optimized Packaging Design Increase The Cash Flow, Improves Supply Chain Efficiency & ROI

7

## **Robotic Process Automation in Packaging**

Purpose of Automation to avoid the repetitive tasks, helps to Reduce the cost nearly 30% and Improve internal processes.



## Packaging Approval



## **Technology Enablers – Packaging**





## ThankYou

- Balakrishnan A.S.
- +91-9940660034
- 🖂 abalakri@ford.com

## Summary / Insights Required.

- How do you see the new technologies associated with material flow and packaging engineering (MFPE) impacting the automotive Industry?
- Indicate the key drivers of logistics automation in the context of MFPE?
- Importance of the error free packaging labelling in logistics.
- Highlight the benefits and obstructions of logistics automation associated with MFPE in the current pandemic situation (COVID-19).
- Does your firm use (or) plans for any other low-cost technology solution for the logistics automation?
- Describe the MFPE considerations towards electric and autonomous vehicles (EV/AV) in your firm(s).
- Explain the various measures been taken to control the landfill for the e