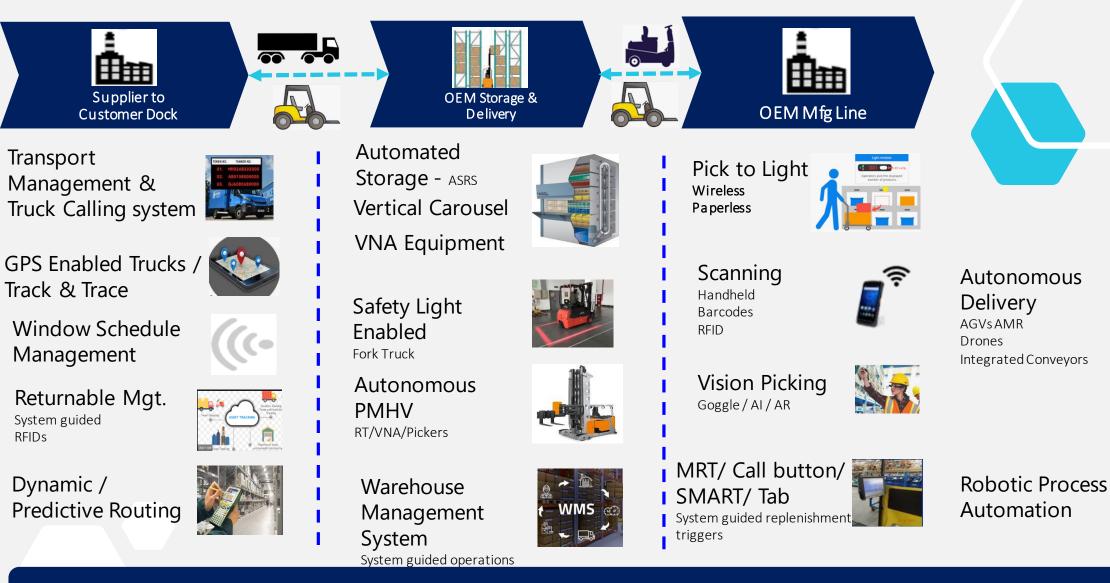

## **Technology Enablers / Opportunities in Material Flow**

Enablers & Components to support Connected Material & Information Flow

**P** 