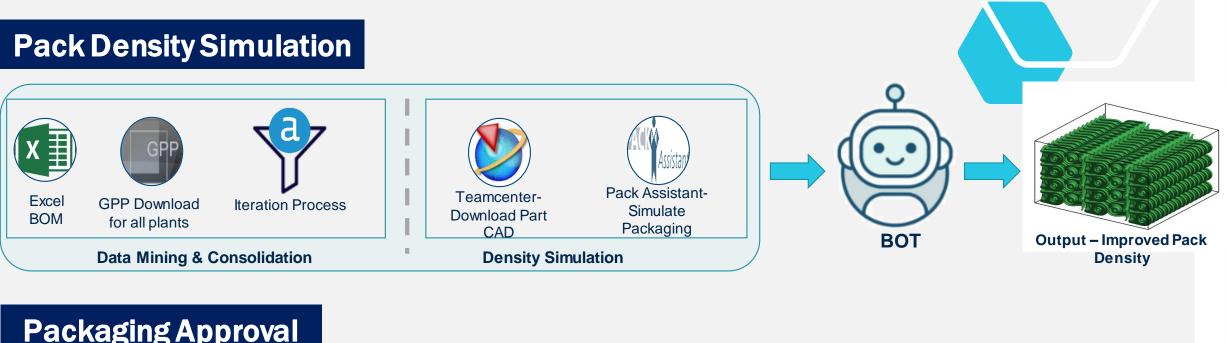

## **Robotic Process Automation in Packaging**

Purpose of Automation to avoid the repetitive tasks, helps to Reduce the cost nearly 30% and Improve internal processes.