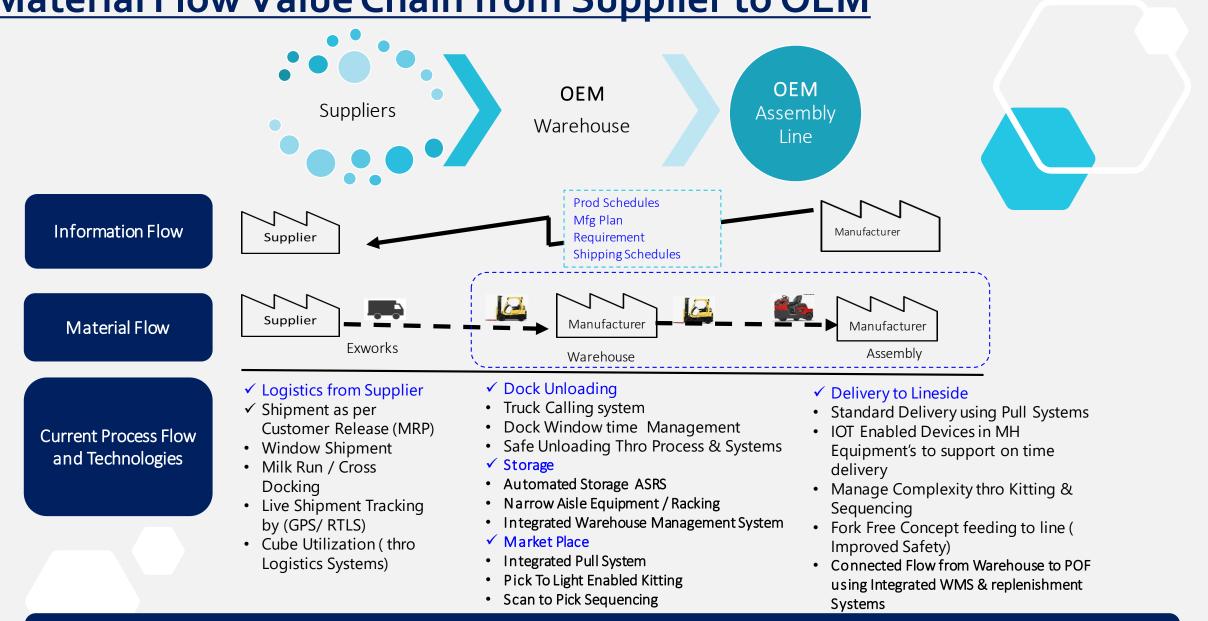

## **Material Flow Value Chain from Supplier to OEM**

### Current Value Chain and Systems supporting Logistics